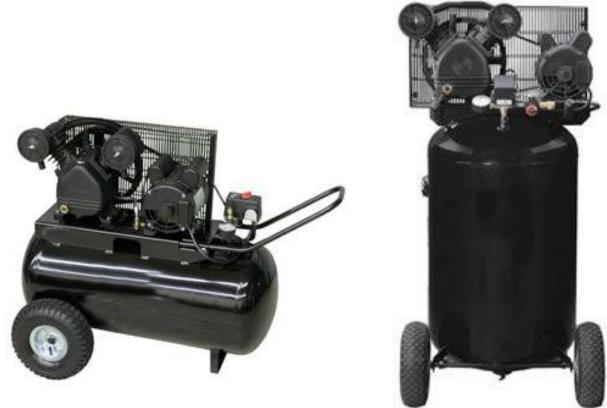

## **PORTABLE AIR COMPRESSORS**

PC-20H

- PC-30V
- Cast iron, V-twin cylinder, oil lubricated pump, complete with synthetic oil.
- 6.2 CFM @ 40 PSI, 5.3 CFM @ 90 PSI.
- Oil level sight glass, easy access oil fill, 10" cast iron balanced flywheel.
- Heavy duty induction motor, 120/140 volts (wired for standard 120 volt outlet on 15 amps).
- Pneumatic tires for maximum portability.
- Pressure regulator, tank, and pressure gauges, quick connect air outlet and on/off switch.

| SPECIFICATIONS |    |      |       |       |          |      |      |               |       |      |        |
|----------------|----|------|-------|-------|----------|------|------|---------------|-------|------|--------|
| Model          |    |      |       |       | Max      | CFM  | CFM  | Size (inches) |       |      | Weight |
| Number         | HP | Gal. | Pump  | RPM   | Pressure | @ 40 | @ 90 | L             | w     | н    | (lbs.) |
| PC-20H         | 3  | 20   | PC-V2 | 1,240 | 135      | 6.2  | 5.3  | 34.5          | 23.25 | 35.5 | 159    |
| PC-30V         | 3  | 30   | PC-V2 | 1,240 | 155      | 6.2  | 5.3  | 25            | 24.5  | 50   | 171    |